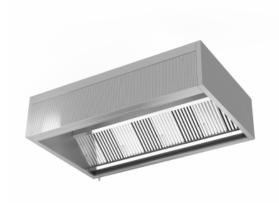

## WALL MOUNTED HOOD WITH FILTERS (EXHAUST + AIR JET + AIR SUPPLY) (HFPD)

## Standard Features:

Air jet system and supply of fresh air directly to the working place High efficiency cyclonic grease filters  $500 \times 430 \text{ mm}$  Grease outlet valve (internal thread G1/4) Pressure port for fine-tuning extraction flow rate