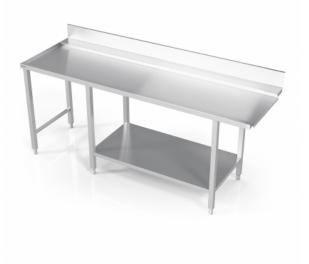

## TABLE TO DISHWASHER WITH REINFORCED SHELF AND PLACE FOR UNIT (PX0-VL0)

Standard Features: Connection for all types of dishwashers available (X=1-30 mm, Y=15 mm) With or without upstand Welded frame Legs made of stainless steel tube 40 x 40 mm Max loading 120 kg/shelf (uniform layout) Adjustable stainless steel feet (amplitude 65 mm +30/-35)

Additional Features: Sinks with noise dampening pads Plumbing sets Customised upstand (height: 40 - 120 mm) Customised legs offset (min 25 mm) (moved from left/right) Customised frame height (min 70 mm from floor) Customised unit space width (300 - 1800 mm)