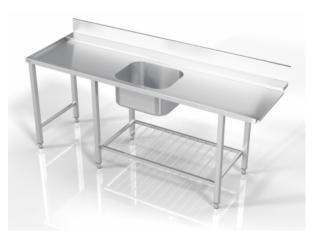

## TABLE TO DISHWASHERWITH GRID SHELF ANDSPACE FOR UNIT (PX0-VS0)

Standard Features: Connection for all types of dishwashers available (X=1-30 mm, Y=15 mm) With or without upstand Welded frame Legs made of stainless steel tube 40 x 40 mm Max loading 120 kg/shelf (uniform layout) Adjustable stainless steel feet (amplitude 65 mm +30/-35)

Additional Features: Sinks with noise dampening pads Plumbing sets Customised upstand (height: 40 - 120 mm) Customised legs offset (min 25 mm) (moved from left/right) Customised frame height (min 70 mm from floor) Customised unit space width (300 - 1800 mm)