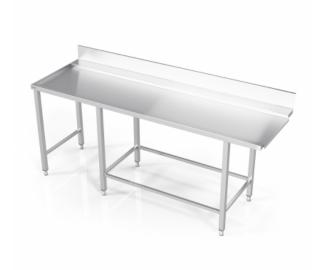

## TABLE TO DISHWASHER WITH FRAME FOR MODULAR SHELVES AND SPACE FOR UNIT (PX0-VM0)

## Standard Features:

Connection for all types of dishwashers available (X=1-30 mm, Y=15 mm)

With or without upstand

Welded frame

Legs made of stainless steel tube 40 x 40 mm

Frame made of stainless steel tube 25 x 25 mm

Adjustable stainless steel feet (amplitude 65 mm +30/-35)