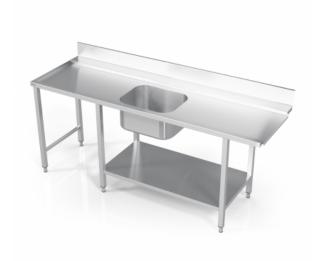

## TABLE TO DISHWASHER WITH 1 SINK AND REINFORCED SHELF WITH PLACE FOR UNIT (PX0-VL0)

## Standard Features:

Connection for all types of dishwashers available (X=1-30 mm, Y=15 mm)

With or without upstand

Welded frame

Legs made of stainless steel tube 40 x 40 mm

Max loading 120 kg/shelf (uniform layout)

Adjustable stainless steel feet (amplitude 65 mm +30/-35)

Sink with noise dampening pads