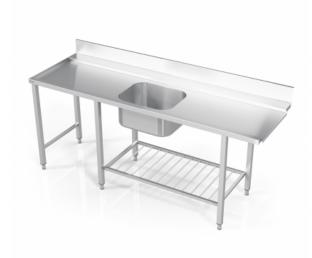

## TABLE TO DISHWASHER WITH 1 SINK AND GRID SHELF AND SPACE FOR UNIT (PX0-VS0)

## Standard Features:

Connection for all types of dishwashers available (X=1-30 mm, Y=15 mm)

With or without upstand

Welded frame

Legs made of stainless steel tube 40 x 40 mm

Max loading 120 kg/shelf (uniform layout)

Adjustable stainless steel feet (amplitude 65 mm +30/-35)

Sink with noise dampening pads