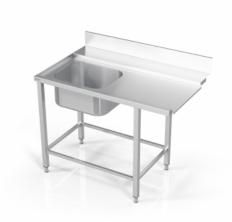

## TABLE TO DISHWASHER WITH 1 SINK AND FRAME FOR MODULAR SHELVES (PX0-PM0)

## Standard Features:

Connection for all types of dishwashers available (X=1-30 mm, Y=15 mm)

With or without upstand

Welded frame

Legs made of stainless steel tube 40 x 40 mm

Frame made of stainless steel tube 25 x 25 mm

Adjustable stainless steel feet (amplitude 65 mm +30/-35)

Sinks with noise dampening pads