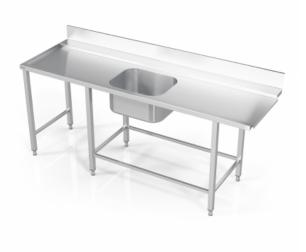

TABLE TO DISHWASHER WITH 1 SINK AND FRAME FOR MODULAR SHELVES AND SPACE FOR UNIT (PXO-VMO)

Standard Features: Connection for all types of dishwashers available (X=1-30 mm, Y=15 mm) With or without upstand Welded frame Legs made of stainless steel tube 40 x 40 mm Frame made of stainless steel tube 25 x 25 mm Adjustable stainless steel feet (amplitude 65 mm +30/-35) Sinks with noise dampening pads

Additional Features: Plumbing sets Customised upstand (height: 40 - 120 mm) Customised legs offset (min 25 mm) (moved from left/right) Customised frame height (min 70 mm from floor) Customised unit space width (300 - 1800 mm) Modular stainless steel plate shelf Modular stainless steel shelf Modular plastic shelf